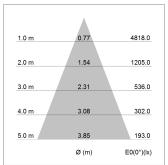

## LIGHT TECHNOLOGY

LED COB
Light colour Sun
Luminous flux 2580 lm
System power 41 W
Luminaire Efficiency 63 lm/W
Reflector Flood
Beam angle 40°