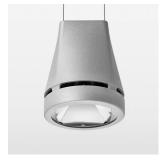

## Pendiro EC 125

Article number: 81000178

## **OPTIONAL**

RAL-colours, NCS-colours (powder coating or wet spraying) on inquiry, surface alloys on inquiry, honeycomb louver

Suspended luminaire with LED, rated life of the LED L80/B10 > 50000 h, chromaticity tolerance 3 SDCM (initial), reflector with circular light distribution pattern, reflector pure aluminium 99,99% in MIRO-Silver®, luminaire head die-cast aluminium, powder-coated, stratosilver