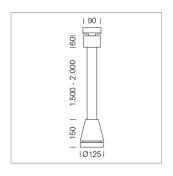

## Pendiro EC 125

Article number: 81000178

## **LUMINAIRE**

Weight 3.0 kg
Protection rating . class IP 20 . I
Luminaire colour stratosilver

## **OPTIONAL**

RAL-colours, NCS-colours (powder coating or wet spraying) on inquiry, surface alloys on inquiry, honeycomb louver

Suspended luminaire with LED, rated life of the LED L80/B10 > 50000 h, chromaticity tolerance 3 SDCM (initial), reflector with circular light distribution pattern, reflector pure aluminium 99,99% in MIRO-Silver®, luminaire head die-cast aluminium, powder-coated, stratosilver