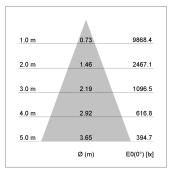

## LIGHT TECHNOLOGY

LED COB
Light colour 830
Luminous flux 4970 lm
System power 41 W
Luminaire Efficiency 121 lm/W
Reflector Flood
Beam angle 40°