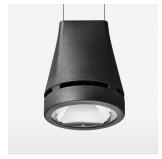

## Pendiro EC 125

Article number: 81000202

## **OPTIONAL**

RAL-colours, NCS-colours (powder coating or wet spraying) on inquiry, surface alloys on inquiry, honeycomb louver

Suspended luminaire with LED, rated life of the LED L80/B10 > 50000 h, colour rendering index CRI > 80, chromaticity tolerance 2 SDCM (initial), reflector with circular light distribution pattern, reflector pure aluminium 99,99% in MIRO-Silver®, luminaire head die-cast aluminium, powder-coated, stratoblack