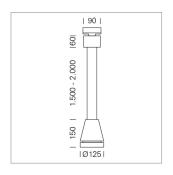

## Pendiro EC 125

Article number: 81000202

## **LUMINAIRE**

Weight 3.0 kg
Protection rating . class IP 20 . I
Luminaire colour stratoblack