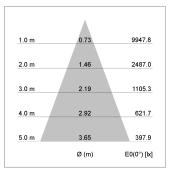

## LIGHT TECHNOLOGY

LED COB
Light colour 835
Luminous flux 5010 lm
System power 41 W
Luminaire Efficiency 122 lm/W
Reflector Flood
Beam angle 40°