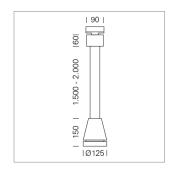

## Pendiro EC 125

Article number: 81000203

## **LUMINAIRE**

Weight 3.0 kg
Protection rating . class IP 20 . I
Luminaire colour stratoblack

## **OPTIONAL**

RAL-colours, NCS-colours (powder coating or wet spraying) on inquiry, surface alloys on inquiry, honeycomb louver

Suspended luminaire with LED, rated life of the LED L80/B10 > 50000 h, colour rendering index CRI > 80, chromaticity tolerance 2 SDCM (initial), reflector with circular light distribution pattern, reflector pure aluminium 99,99% in MIRO-Silver®, luminaire head die-cast aluminium, powder-coated, stratoblack