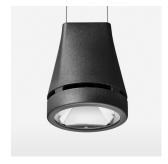

## Pendiro EC 125

Article number: 81000203

## **OPTIONAL**

RAL-colours, NCS-colours (powder coating or wet spraying) on inquiry, surface alloys on inquiry, honeycomb louver

Suspended luminaire with LED, rated life of the LED L80/B10 > 50000 h, colour rendering index CRI > 80, chromaticity tolerance 2 SDCM (initial), reflector with circular light distribution pattern, reflector pure aluminium 99,99% in MIRO-Silver®, luminaire head die-cast aluminium, powder-coated, stratoblack