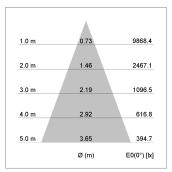

## LIGHT TECHNOLOGY

LED COB
Light colour 830
Luminous flux 4970 lm
System power 41 W
Luminaire Efficiency 121 lm/W
Reflector Flood
Beam angle 40°

Weight 3.0 kg
Protection rating . class IP 20 . I
Luminaire colour stratowhite