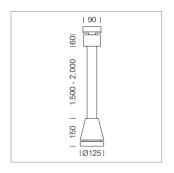

## Pendiro EC 125

Article number: 81000210

## LIGHT TECHNOLOGY

LED COB
Light colour 830
Luminous flux 4970 lm
System power 41 W
Luminaire Efficiency 121 lm/W
Reflector Flood
Beam angle 40°

Weight 3.0 kg
Protection rating . class IP 20 . I
Luminaire colour stratowhite

## **OPTIONAL**

RAL-colours, NCS-colours (powder coating or wet spraying) on inquiry, surface alloys on inquiry, honeycomb louver

Suspended luminaire with LED, rated life of the LED L80/B10 > 50000 h, colour rendering index CRI > 80, chromaticity tolerance 2 SDCM (initial), reflector with circular light distribution pattern, reflector pure aluminium 99,99% in MIRO-Silver®, luminaire head die-cast aluminium, powder-coated, stratowhite