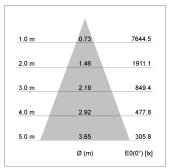

## LIGHT TECHNOLOGY

LED COB
Light colour 927
Luminous flux 3850 lm
System power 41 W
Luminaire Efficiency 94 lm/W
Reflector Flood
Beam angle 40°