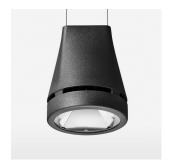

## Pendiro EC 125

Article number: 81000251

## **OPTIONAL**

RAL-colours, NCS-colours (powder coating or wet spraying) on inquiry, surface alloys on inquiry, honeycomb louver

Suspended luminaire with LED, rated life of the LED L80/B10 > 50000 h, colour rendering index CRI > 90, chromaticity tolerance 2 SDCM (initial), reflector with circular light distribution pattern, reflector pure aluminium 99,99% in MIRO-Silver®, luminaire head die-cast aluminium, powder-coated, stratoblack