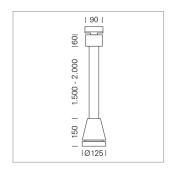

## Pendiro EC 125

Article number: 81000251

## **LUMINAIRE**

Weight 3.0 kg
Protection rating . class IP 20 . I
Luminaire colour stratoblack