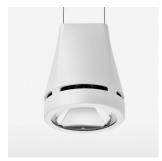

## Pendiro EC 125

Article number: 81000259

## **OPTIONAL**

RAL-colours, NCS-colours (powder coating or wet spraying) on inquiry, surface alloys on inquiry, honeycomb louver

Suspended luminaire with LED, rated life of the LED L80/B10 > 50000 h, colour rendering index CRI > 90, chromaticity tolerance 2 SDCM (initial), reflector with circular light distribution pattern, reflector pure aluminium 99,99% in MIRO-Silver®, luminaire head die-cast aluminium, powder-coated, stratowhite