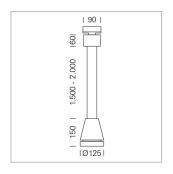

## Pendiro EC 125

Article number: 81000259

## **LUMINAIRE**

Weight 3.0 kg
Protection rating . class IP 20 . I
Luminaire colour stratowhite