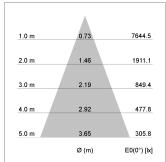

## LIGHT TECHNOLOGY

LED COB
Light colour 927
Luminous flux 3850 lm
System power 41 W
Luminaire Efficiency 94 lm/W
Reflector Flood
Beam angle 40°