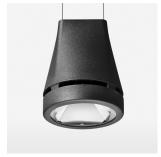

## Pendiro EC 125

Article number: 81000305

## **LUMINAIRE**

Weight 3.0 kg
Protection rating . class IP 20 . I
Luminaire colour stratoblack

## **OPTIONAL**

RAL-colours, NCS-colours (powder coating or wet spraying) on inquiry, surface alloys on inquiry, honeycomb louver

Suspended luminaire with LED, rated life of the LED L80/B10 > 50000 h, chromaticity tolerance 3 SDCM (initial), reflector with circular light distribution pattern, reflector pure aluminium 99,99% in MIRO-Silver®, luminaire head die-cast aluminium, powder-coated, stratoblack