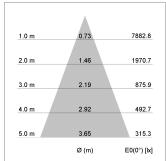

## LIGHT TECHNOLOGY

LED COB
Light colour GoldenBread
Luminous flux 4120 lm
System power 41 W
Luminaire Efficiency 100 lm/W
Reflector Flood
Beam angle 40°