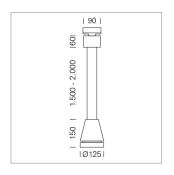

## Pendiro EC 125

Article number: 81000305

## LIGHT TECHNOLOGY

LED COB
Light colour GoldenBread
Luminous flux 4120 lm
System power 41 W
Luminaire Efficiency 100 lm/W
Reflector Flood
Beam angle 40°

## **LUMINAIRE**

Weight 3.0 kg
Protection rating . class IP 20 . I
Luminaire colour stratoblack

## **OPTIONAL**

RAL-colours, NCS-colours (powder coating or wet spraying) on inquiry, surface alloys on inquiry, honeycomb louver





Suspended luminaire with LED, rated life of the LED L80/B10 > 50000 h, chromaticity tolerance 3 SDCM (initial), reflector with circular light distribution pattern, reflector pure aluminium 99,99% in MIRO-Silver®, luminaire head die-cast aluminium, powder-coated, stratoblack

Multiadapter black, inclusive driver unit: 220-240 V~ / 50-60 Hz, max. 24 luminaires per circuit (B16A fuse)

Note: All data are typical values. System features may change with product improvements due to technical advances. Errors excepted.













www.baero.com 25.06.2025