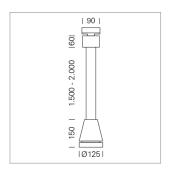

## Pendiro EC 125

Article number: 81000306

## **LUMINAIRE**

Weight 3.0 kg
Protection rating . class IP 20 . I
Luminaire colour stratosilver