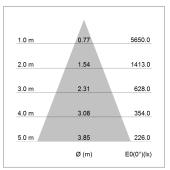

## LIGHT TECHNOLOGY

LED COB
Light colour Fish-Seafood
Luminous flux 2670 lm
System power 41 W
Luminaire Efficiency 65 lm/W
Reflector Flood
Beam angle 40°