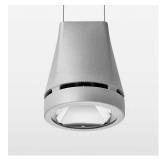

## Pendiro EC 125

Article number: 81000306

## **OPTIONAL**

RAL-colours, NCS-colours (powder coating or wet spraying) on inquiry, surface alloys on inquiry, honeycomb louver

Suspended luminaire with LED, rated life of the LED L80/B10 > 50000 h, chromaticity tolerance 2 SDCM (initial), reflector with circular light distribution pattern, reflector pure aluminium 99,99% in MIRO-Silver®, luminaire head die-cast aluminium, powder-coated, stratosilver