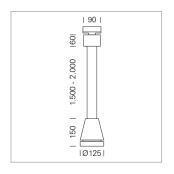

## Pendiro EC 125

Article number: 81000309

## **LUMINAIRE**

Weight 3.0 kg
Protection rating . class IP 20 . I
Luminaire colour stratosilver