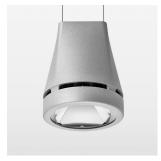

## Pendiro EC 125

Article number: 81000309

## **OPTIONAL**

RAL-colours, NCS-colours (powder coating or wet spraying) on inquiry, surface alloys on inquiry, honeycomb louver

Suspended luminaire with LED, rated life of the LED L80/B10 > 50000 h, colour rendering index CRI > 90, chromaticity tolerance 2 SDCM (initial), reflector with circular light distribution pattern, reflector pure aluminium 99,99% in MIRO-Silver®, luminaire head die-cast aluminium, powder-coated, stratosilver