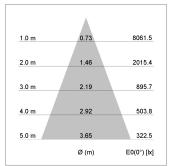

## LIGHT TECHNOLOGY

LED COB
Light colour PearlWhite
Luminous flux 4060 lm
System power 41 W
Luminaire Efficiency 99 lm/W
Reflector Flood
Beam angle 40°