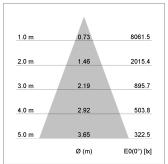

## LIGHT TECHNOLOGY

LED COB
Light colour PearlWhite
Luminous flux 4060 lm
System power 41 W
Luminaire Efficiency 99 lm/W
Reflector Flood
Beam angle 40°

Weight 3.0 kg
Protection rating . class IP 20 . I
Luminaire colour stratowhite