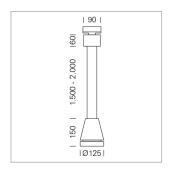

## Pendiro EC 125

Article number: 81000314

## LIGHT TECHNOLOGY

LED COB
Light colour PearlWhite
Luminous flux 4060 lm
System power 41 W
Luminaire Efficiency 99 lm/W
Reflector Flood
Beam angle 40°

Weight 3.0 kg
Protection rating . class IP 20 . I
Luminaire colour stratowhite

## **OPTIONAL**

RAL-colours, NCS-colours (powder coating or wet spraying) on inquiry, surface alloys on inquiry, honeycomb louver

Suspended luminaire with LED, rated life of the LED L80/B10 > 50000 h, colour rendering index CRI > 90, chromaticity tolerance 2 SDCM (initial), reflector with circular light distribution pattern, reflector pure aluminium 99,99% in MIRO-Silver®, luminaire head die-cast aluminium, powder-coated, stratowhite

Multiadapter black, inclusive driver unit: 220-240 V~ / 50-60 Hz, max. 24 luminaires per circuit (B16A fuse)

Note: All data are typical values. System features may change with product improvements due to technical advances. Errors excepted.