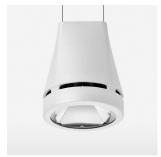

## Pendiro EC 125

Article number: 81000314

## LIGHT TECHNOLOGY

LED COB
Light colour PearlWhite
Luminous flux 4060 lm
System power 41 W
Luminaire Efficiency 99 lm/W
Reflector Flood
Beam angle 40°

Weight 3.0 kg
Protection rating . class IP 20 . I
Luminaire colour stratowhite

## **OPTIONAL**

RAL-colours, NCS-colours (powder coating or wet spraying) on inquiry, surface alloys on inquiry, honeycomb louver

Suspended luminaire with LED, rated life of the LED L80/B10 > 50000 h, colour rendering index CRI > 90, chromaticity tolerance 2 SDCM (initial), reflector with circular light distribution pattern, reflector pure aluminium 99,99% in MIRO-Silver®, luminaire head die-cast aluminium, powder-coated, stratowhite