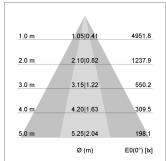

## LIGHT TECHNOLOGY

LED COB
Light colour 830
Luminous flux 3180 lm
System power 23 W
Luminaire Efficiency 136 lm/W
Reflector OvalBasic
Beam angle 60° x 40°