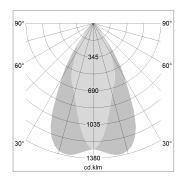

## LIGHT TECHNOLOGY

LED COB
Light colour 830
Luminous flux 3180 lm
System power 23 W
Luminaire Efficiency 136 lm/W
Reflector OvalBasic
Beam angle 60° x 40°