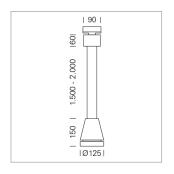

## Pendiro EC 125

Article number: 81010014

## **LUMINAIRE**

Weight 3.0 kg
Protection rating . class IP 20 . I
Luminaire colour stratoblack