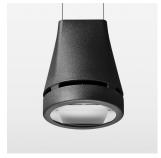

## Pendiro EC 125

Article number: 81010014

## **LUMINAIRE**

Weight 3.0 kg
Protection rating . class IP 20 . I
Luminaire colour stratoblack

## **OPTIONAL**

RAL-colours, NCS-colours (powder coating or wet spraying) on inquiry, surface alloys on inquiry, honeycomb louver

Suspended luminaire with LED, rated life of the LED L80/B10 > 50000 h, colour rendering index CRI > 80, chromaticity tolerance 2 SDCM (initial), reflector with oval light distribution pattern, reflector pure aluminium 99,99% in MIRO-Silver®, luminaire head die-cast aluminium, powder-coated, stratoblack