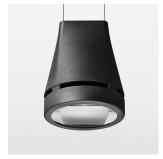

## Pendiro EC 125

Article number: 81010015

## **LUMINAIRE**

Weight 3.0 kg
Protection rating . class IP 20 . I
Luminaire colour stratoblack

## **OPTIONAL**

RAL-colours, NCS-colours (powder coating or wet spraying) on inquiry, surface alloys on inquiry, honeycomb louver

Suspended luminaire with LED, rated life of the LED L80/B10 > 50000 h, colour rendering index CRI > 80, chromaticity tolerance 2 SDCM (initial), reflector with oval light distribution pattern, reflector pure aluminium 99,99% in MIRO-Silver®, luminaire head die-cast aluminium, powder-coated, stratoblack