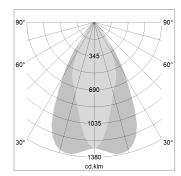

## LIGHT TECHNOLOGY

LED COB
Light colour 835
Luminous flux 3210 lm
System power 23 W
Luminaire Efficiency 137 lm/W
Reflector OvalBasic
Beam angle 60° x 40°