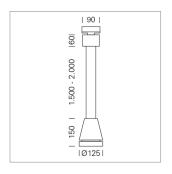

## Pendiro EC 125

Article number: 81010015

## **LUMINAIRE**

Weight 3.0 kg
Protection rating . class IP 20 . I
Luminaire colour stratoblack