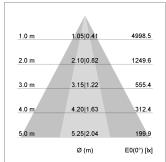

## LIGHT TECHNOLOGY

LED COB
Light colour 835
Luminous flux 3210 lm
System power 23 W
Luminaire Efficiency 137 lm/W
Reflector OvalBasic
Beam angle 60° x 40°