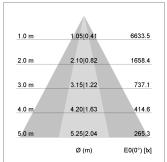

## LIGHT TECHNOLOGY

LED COB
Light colour 835
Luminous flux 4260 lm
System power 34 W
Luminaire Efficiency 127 lm/W
Reflector OvalBasic
Beam angle 60° x 40°