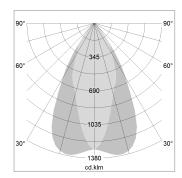

## LIGHT TECHNOLOGY

LED COB
Light colour 835
Luminous flux 4260 lm
System power 34 W
Luminaire Efficiency 127 lm/W
Reflector OvalBasic
Beam angle 60° x 40°