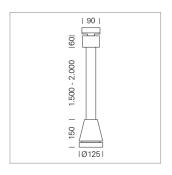

## Pendiro EC 125

Article number: 81010039

## **LUMINAIRE**

Weight 3.0 kg
Protection rating . class IP 20 . I
Luminaire colour stratoblack