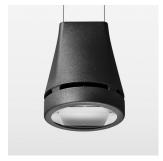

## Pendiro EC 125

Article number: 81010039

## **OPTIONAL**

RAL-colours, NCS-colours (powder coating or wet spraying) on inquiry, surface alloys on inquiry, honeycomb louver

Suspended luminaire with LED, rated life of the LED L80/B10 > 50000 h, colour rendering index CRI > 80, chromaticity tolerance 2 SDCM (initial), reflector with oval light distribution pattern, reflector pure aluminium 99,99% in MIRO-Silver®, luminaire head die-cast aluminium, powder-coated, stratoblack