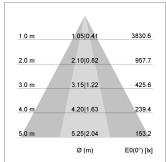

## LIGHT TECHNOLOGY

LED COB
Light colour 927
Luminous flux 2460 lm
System power 23 W
Luminaire Efficiency 105 lm/W
Reflector OvalBasic
Beam angle 60° x 40°