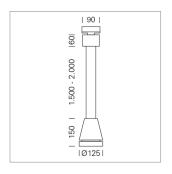

## Pendiro EC 125

Article number: 81010067

## **LUMINAIRE**

Weight 3.0 kg
Protection rating . class IP 20 . I
Luminaire colour stratosilver