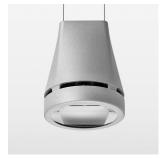

## Pendiro EC 125

Article number: 81010067

## **OPTIONAL**

RAL-colours, NCS-colours (powder coating or wet spraying) on inquiry, surface alloys on inquiry, honeycomb louver

Suspended luminaire with LED, rated life of the LED L80/B10 > 50000 h, colour rendering index CRI > 90, chromaticity tolerance 2 SDCM (initial), reflector with oval light distribution pattern, reflector pure aluminium 99,99% in MIRO-Silver®, luminaire head die-cast aluminium, powder-coated, stratosilver