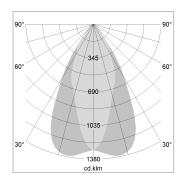

## LIGHT TECHNOLOGY

LED COB
Light colour 927
Luminous flux 2460 lm
System power 23 W
Luminaire Efficiency 105 lm/W
Reflector OvalBasic
Beam angle 60° x 40°