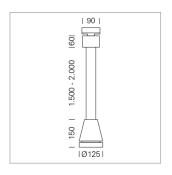

## Pendiro EC 125

Article number: 81010087

## **LUMINAIRE**

Weight 3.0 kg
Protection rating . class IP 20 . I
Luminaire colour stratoblack