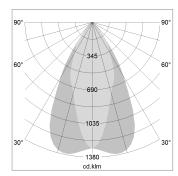

## LIGHT TECHNOLOGY

LED COB
Light colour 927
Luminous flux 3270 lm
System power 34 W
Luminaire Efficiency 98 lm/W
Reflector OvalBasic
Beam angle 60° x 40°