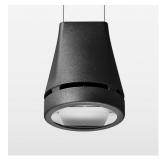

## Pendiro EC 125

Article number: 81010087

## **OPTIONAL**

RAL-colours, NCS-colours (powder coating or wet spraying) on inquiry, surface alloys on inquiry, honeycomb louver

Suspended luminaire with LED, rated life of the LED L80/B10 > 50000 h, colour rendering index CRI > 90, chromaticity tolerance 2 SDCM (initial), reflector with oval light distribution pattern, reflector pure aluminium 99,99% in MIRO-Silver®, luminaire head die-cast aluminium, powder-coated, stratoblack