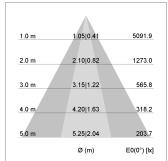

## LIGHT TECHNOLOGY

LED COB
Light colour 927
Luminous flux 3270 lm
System power 34 W
Luminaire Efficiency 98 lm/W
Reflector OvalBasic
Beam angle 60° x 40°