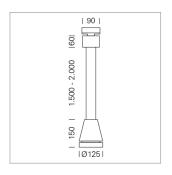

## **LUMINAIRE**

Weight 3.0 kg
Protection rating . class IP 20 . I
Luminaire colour stratoblack