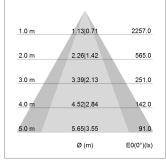

## LIGHT TECHNOLOGY

LED COB
Light colour Fish-Seafood
Luminous flux 1700 lm
System power 23 W
Luminaire Efficiency 73 lm/W
Reflector OvalBasic
Beam angle 60° x 40°