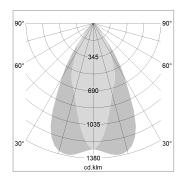

## LIGHT TECHNOLOGY

LED COB
Light colour Fish-Seafood
Luminous flux 1700 lm
System power 23 W
Luminaire Efficiency 73 lm/W
Reflector OvalBasic
Beam angle 60° x 40°