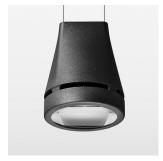

## Pendiro EC 125

Article number: 81010116

## **OPTIONAL**

RAL-colours, NCS-colours (powder coating or wet spraying) on inquiry, surface alloys on inquiry, honeycomb louver

Suspended luminaire with LED, rated life of the LED L80/B10 > 50000 h, chromaticity tolerance 2 SDCM (initial), reflector with oval light distribution pattern, reflector pure aluminium 99,99% in MIRO-Silver®, luminaire head die-cast aluminium, powder-coated, stratoblack