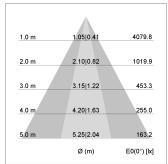

## LIGHT TECHNOLOGY

LED COB
Light colour PearlWhite
Luminous flux 2620 lm
System power 23 W
Luminaire Efficiency 112 lm/W
Reflector OvalBasic
Beam angle 60° x 40°