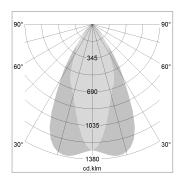

## LIGHT TECHNOLOGY

LED COB
Light colour PearlWhite
Luminous flux 2620 lm
System power 23 W
Luminaire Efficiency 112 lm/W
Reflector OvalBasic
Beam angle 60° x 40°