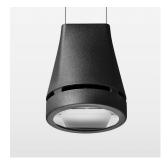

## Pendiro EC 125

Article number: 81010119

## **LUMINAIRE**

Weight 3.0 kg
Protection rating . class IP 20 . I
Luminaire colour stratoblack

## **OPTIONAL**

RAL-colours, NCS-colours (powder coating or wet spraying) on inquiry, surface alloys on inquiry, honeycomb louver

Suspended luminaire with LED, rated life of the LED L80/B10 > 50000 h, colour rendering index CRI > 90, chromaticity tolerance 2 SDCM (initial), reflector with oval light distribution pattern, reflector pure aluminium 99,99% in MIRO-Silver®, luminaire head die-cast aluminium, powder-coated, stratoblack