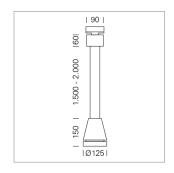

## Pendiro EC 125

Article number: 81010119

## **LUMINAIRE**

Weight 3.0 kg
Protection rating . class IP 20 . I
Luminaire colour stratoblack