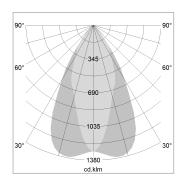

## LIGHT TECHNOLOGY

LED COB
Light colour SpecialMeat
Luminous flux 1440 lm
System power 23 W
Luminaire Efficiency 62 lm/W
Reflector OvalBasic
Beam angle 60° x 40°