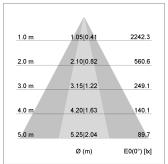

## LIGHT TECHNOLOGY

LED COB
Light colour SpecialMeat
Luminous flux 1440 lm
System power 23 W
Luminaire Efficiency 62 lm/W
Reflector OvalBasic
Beam angle 60° x 40°