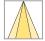

## LIGHT TECHNOLOGY

LED COB
Light colour SpecialMeat
Luminous flux 1440 lm
System power 23 W
Luminaire Efficiency 62 lm/W
Reflector OvalBasic
Beam angle 60° x 40°