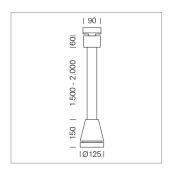

## Pendiro EC 125

Article number: 81010122

## **LUMINAIRE**

Weight 3.0 kg
Protection rating . class IP 20 . I
Luminaire colour stratosilver