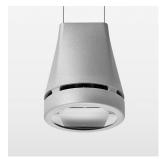

## Pendiro EC 125

Article number: 81010122

## **OPTIONAL**

RAL-colours, NCS-colours (powder coating or wet spraying) on inquiry, surface alloys on inquiry, honeycomb louver

Suspended luminaire with LED, rated life of the LED L80/B10 > 50000 h, chromaticity tolerance 2 SDCM (initial), reflector with oval light distribution pattern, reflector pure aluminium 99,99% in MIRO-Silver®, luminaire head die-cast aluminium, powder-coated, stratosilver