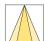

## LIGHT TECHNOLOGY

LED COB
Light colour PearlWhite
Luminous flux 2620 lm
System power 23 W
Luminaire Efficiency 112 lm/W
Reflector OvalBasic
Beam angle 60° x 40°