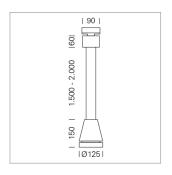

## Pendiro EC 125

Article number: 81010124

## **LUMINAIRE**

Weight 3.0 kg
Protection rating . class IP 20 . I
Luminaire colour stratosilver