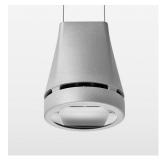

## Pendiro EC 125

Article number: 81010124

## **LUMINAIRE**

Weight 3.0 kg
Protection rating . class IP 20 . I
Luminaire colour stratosilver

## **OPTIONAL**

RAL-colours, NCS-colours (powder coating or wet spraying) on inquiry, surface alloys on inquiry, honeycomb louver

Suspended luminaire with LED, rated life of the LED L80/B10 > 50000 h, colour rendering index CRI > 90, chromaticity tolerance 2 SDCM (initial), reflector with oval light distribution pattern, reflector pure aluminium 99,99% in MIRO-Silver®, luminaire head die-cast aluminium, powder-coated, stratosilver