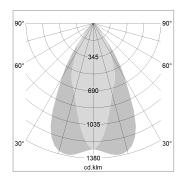

## LIGHT TECHNOLOGY

LED COB
Light colour PearlWhite
Luminous flux 2620 lm
System power 23 W
Luminaire Efficiency 112 lm/W
Reflector OvalBasic
Beam angle 60° x 40°