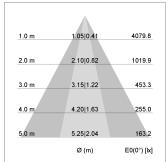

## LIGHT TECHNOLOGY

LED COB
Light colour PearlWhite
Luminous flux 2620 lm
System power 23 W
Luminaire Efficiency 112 lm/W
Reflector OvalBasic
Beam angle 60° x 40°