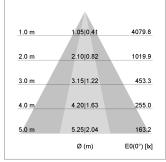

## LIGHT TECHNOLOGY

LED COB
Light colour PearlWhite
Luminous flux 2620 lm
System power 23 W
Luminaire Efficiency 112 lm/W
Reflector OvalBasic
Beam angle 60° x 40°