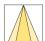

## LIGHT TECHNOLOGY

LED COB
Light colour PearlWhite
Luminous flux 2620 lm
System power 23 W
Luminaire Efficiency 112 lm/W
Reflector OvalBasic
Beam angle 60° x 40°