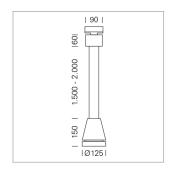

## Pendiro EC 125

Article number: 81010129

## **LUMINAIRE**

Weight 3.0 kg
Protection rating . class IP 20 . I
Luminaire colour stratowhite