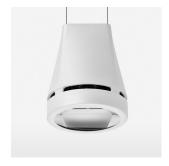

## Pendiro EC 125

Article number: 81010129

## **LUMINAIRE**

Weight 3.0 kg
Protection rating . class IP 20 . I
Luminaire colour stratowhite

## **OPTIONAL**

RAL-colours, NCS-colours (powder coating or wet spraying) on inquiry, surface alloys on inquiry, honeycomb louver

Suspended luminaire with LED, rated life of the LED L80/B10 > 50000 h, colour rendering index CRI > 90, chromaticity tolerance 2 SDCM (initial), reflector with oval light distribution pattern, reflector pure aluminium 99,99% in MIRO-Silver®, luminaire head die-cast aluminium, powder-coated, stratowhite