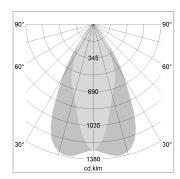

## LIGHT TECHNOLOGY

LED COB
Light colour SpecialMeat
Luminous flux 1920 lm
System power 34 W
Luminaire Efficiency 57 lm/W
Reflector OvalBasic
Beam angle 60° x 40°