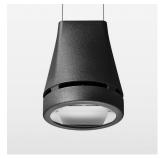

## Pendiro EC 125

Article number: 81010147

## **OPTIONAL**

RAL-colours, NCS-colours (powder coating or wet spraying) on inquiry, surface alloys on inquiry, honeycomb louver

Suspended luminaire with LED, rated life of the LED L80/B10 > 50000 h, chromaticity tolerance 2 SDCM (initial), reflector with oval light distribution pattern, reflector pure aluminium 99,99% in MIRO-Silver®, luminaire head die-cast aluminium, powder-coated, stratoblack