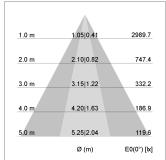

## LIGHT TECHNOLOGY

LED COB
Light colour SpecialMeat
Luminous flux 1920 lm
System power 34 W
Luminaire Efficiency 57 lm/W
Reflector OvalBasic
Beam angle 60° x 40°