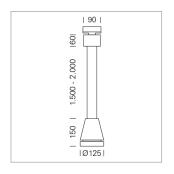

## Pendiro EC 125

Article number: 81010147

## **LUMINAIRE**

Weight 3.0 kg
Protection rating . class IP 20 . I
Luminaire colour stratoblack