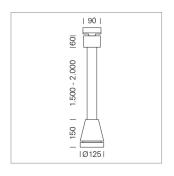

## Pendiro EC 125

Article number: 81010151

## **LUMINAIRE**

Weight 3.0 kg
Protection rating . class IP 20 . I
Luminaire colour stratosilver