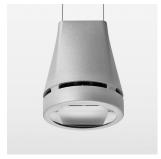

## Pendiro EC 125

Article number: 81010151

## **OPTIONAL**

RAL-colours, NCS-colours (powder coating or wet spraying) on inquiry, surface alloys on inquiry, honeycomb louver

Suspended luminaire with LED, rated life of the LED L80/B10 > 50000 h, chromaticity tolerance 2 SDCM (initial), reflector with oval light distribution pattern, reflector pure aluminium 99,99% in MIRO-Silver®, luminaire head die-cast aluminium, powder-coated, stratosilver