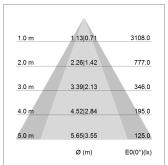

## LIGHT TECHNOLOGY

LED COB
Light colour Fish-Seafood
Luminous flux 2270 lm
System power 34 W
Luminaire Efficiency 68 lm/W
Reflector OvalBasic
Beam angle 60° x 40°