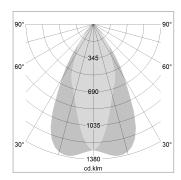

## LIGHT TECHNOLOGY

LED COB
Light colour Fish-Seafood
Luminous flux 2270 lm
System power 34 W
Luminaire Efficiency 68 lm/W
Reflector OvalBasic
Beam angle 60° x 40°