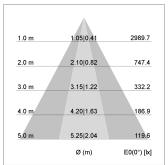

## LIGHT TECHNOLOGY

LED COB
Light colour SpecialMeat
Luminous flux 1920 lm
System power 34 W
Luminaire Efficiency 57 lm/W
Reflector OvalBasic
Beam angle 60° x 40°