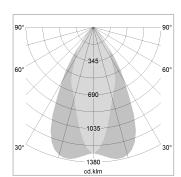

## LIGHT TECHNOLOGY

LED COB
Light colour SpecialMeat
Luminous flux 1920 lm
System power 34 W
Luminaire Efficiency 57 lm/W
Reflector OvalBasic
Beam angle 60° x 40°