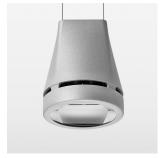

## Pendiro EC 125

Article number: 81010152

## **OPTIONAL**

RAL-colours, NCS-colours (powder coating or wet spraying) on inquiry, surface alloys on inquiry, honeycomb louver

Suspended luminaire with LED, rated life of the LED L80/B10 > 50000 h, chromaticity tolerance 2 SDCM (initial), reflector with oval light distribution pattern, reflector pure aluminium 99,99% in MIRO-Silver®, luminaire head die-cast aluminium, powder-coated, stratosilver