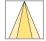

## LIGHT TECHNOLOGY

LED COB
Light colour SpecialMeat
Luminous flux 1920 lm
System power 34 W
Luminaire Efficiency 57 lm/W
Reflector OvalBasic
Beam angle 60° x 40°