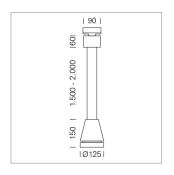

## Pendiro EC 125

Article number: 81010152

## **LUMINAIRE**

Weight 3.0 kg
Protection rating . class IP 20 . I
Luminaire colour stratosilver