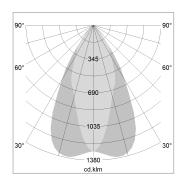

## LIGHT TECHNOLOGY

LED COB
Light colour Fish-Seafood
Luminous flux 2270 lm
System power 34 W
Luminaire Efficiency 68 lm/W
Reflector OvalBasic
Beam angle 60° x 40°