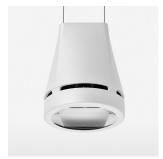

## Pendiro EC 125

Article number: 81010156

## **OPTIONAL**

RAL-colours, NCS-colours (powder coating or wet spraying) on inquiry, surface alloys on inquiry, honeycomb louver

Suspended luminaire with LED, rated life of the LED L80/B10 > 50000 h, chromaticity tolerance 2 SDCM (initial), reflector with oval light distribution pattern, reflector pure aluminium 99,99% in MIRO-Silver®, luminaire head die-cast aluminium, powder-coated, stratowhite