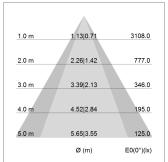

## LIGHT TECHNOLOGY

LED COB
Light colour Fish-Seafood
Luminous flux 2270 lm
System power 34 W
Luminaire Efficiency 68 lm/W
Reflector OvalBasic
Beam angle 60° x 40°