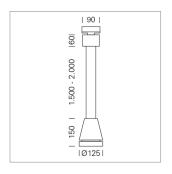

## Pendiro EC 125

Article number: 81010156

## **LUMINAIRE**

Weight 3.0 kg
Protection rating . class IP 20 . I
Luminaire colour stratowhite