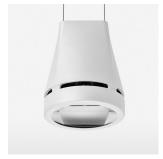

## Pendiro EC 125

Article number: 81010157

## **OPTIONAL**

RAL-colours, NCS-colours (powder coating or wet spraying) on inquiry, surface alloys on inquiry, honeycomb louver

Suspended luminaire with LED, rated life of the LED L80/B10 > 50000 h, chromaticity tolerance 2 SDCM (initial), reflector with oval light distribution pattern, reflector pure aluminium 99,99% in MIRO-Silver®, luminaire head die-cast aluminium, powder-coated, stratowhite