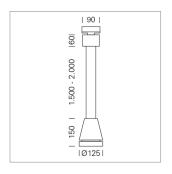

## Pendiro EC 125

Article number: 81010157

## **LUMINAIRE**

Weight 3.0 kg
Protection rating . class IP 20 . I
Luminaire colour stratowhite