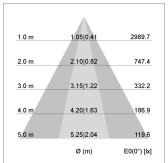

## LIGHT TECHNOLOGY

LED COB
Light colour SpecialMeat
Luminous flux 1920 lm
System power 34 W
Luminaire Efficiency 57 lm/W
Reflector OvalBasic
Beam angle 60° x 40°