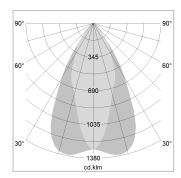

## LIGHT TECHNOLOGY

LED COB
Light colour SpecialMeat
Luminous flux 1920 lm
System power 34 W
Luminaire Efficiency 57 lm/W
Reflector OvalBasic
Beam angle 60° x 40°