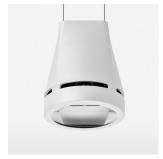

## Pendiro EC 125

Article number: 81010159

## **LUMINAIRE**

Weight 3.0 kg
Protection rating . class IP 20 . I
Luminaire colour stratowhite

## **OPTIONAL**

RAL-colours, NCS-colours (powder coating or wet spraying) on inquiry, surface alloys on inquiry, honeycomb louver

Suspended luminaire with LED, rated life of the LED L80/B10 > 50000 h, colour rendering index CRI > 90, chromaticity tolerance 2 SDCM (initial), reflector with oval light distribution pattern, reflector pure aluminium 99,99% in MIRO-Silver®, luminaire head die-cast aluminium, powder-coated, stratowhite