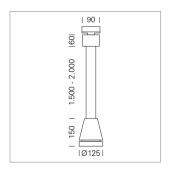

## Pendiro EC 125

Article number: 81010159

## **LUMINAIRE**

Weight 3.0 kg
Protection rating . class IP 20 . I
Luminaire colour stratowhite