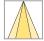

## LIGHT TECHNOLOGY

LED COB
Light colour PearlWhite
Luminous flux 3480 lm
System power 34 W
Luminaire Efficiency 104 lm/W
Reflector OvalBasic
Beam angle 60° x 40°