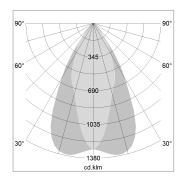

## LIGHT TECHNOLOGY

LED COB
Light colour PearlWhite
Luminous flux 3480 lm
System power 34 W
Luminaire Efficiency 104 lm/W
Reflector OvalBasic
Beam angle 60° x 40°