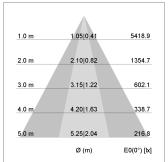

## LIGHT TECHNOLOGY

LED COB
Light colour PearlWhite
Luminous flux 3480 lm
System power 34 W
Luminaire Efficiency 104 lm/W
Reflector OvalBasic
Beam angle 60° x 40°