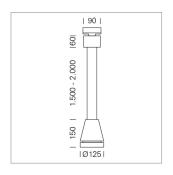

## Pendiro EC 125

Article number: 81010171

## **LUMINAIRE**

Weight 3.0 kg
Protection rating . class IP 20 . I
Luminaire colour stratoblack