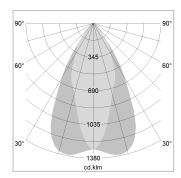

## LIGHT TECHNOLOGY

LED COB
Light colour Sun
Luminous flux 1660 lm
System power 23 W
Luminaire Efficiency 72 lm/W
Reflector OvalBasic
Beam angle 60° x 40°