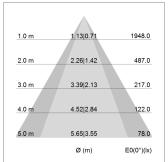

## LIGHT TECHNOLOGY

LED COB
Light colour Sun
Luminous flux 1660 lm
System power 23 W
Luminaire Efficiency 72 lm/W
Reflector OvalBasic
Beam angle 60° x 40°