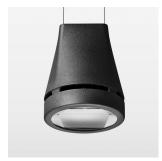

## Pendiro EC 125

Article number: 81010171

## **OPTIONAL**

RAL-colours, NCS-colours (powder coating or wet spraying) on inquiry, surface alloys on inquiry, honeycomb louver

Suspended luminaire with LED, rated life of the LED L80/B10 > 50000 h, chromaticity tolerance 3 SDCM (initial), reflector with oval light distribution pattern, reflector pure aluminium 99,99% in MIRO-Silver®, luminaire head die-cast aluminium, powder-coated, stratoblack