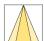

## LIGHT TECHNOLOGY

LED COB
Light colour Sun
Luminous flux 1660 lm
System power 23 W
Luminaire Efficiency 72 lm/W
Reflector OvalBasic
Beam angle 60° x 40°