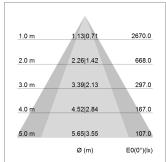

## LIGHT TECHNOLOGY

LED COB
Light colour Sun
Luminous flux 2200 lm
System power 34 W
Luminaire Efficiency 65 lm/W
Reflector OvalBasic
Beam angle 60° x 40°