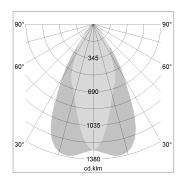

## LIGHT TECHNOLOGY

LED COB
Light colour Sun
Luminous flux 2200 lm
System power 34 W
Luminaire Efficiency 65 lm/W
Reflector OvalBasic
Beam angle 60° x 40°