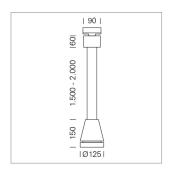

## Pendiro EC 125

Article number: 81010175

## **LUMINAIRE**

Weight 3.0 kg
Protection rating . class IP 20 . I
Luminaire colour stratosilver