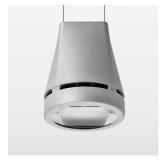

## Pendiro EC 125

Article number: 81010175

## **OPTIONAL**

RAL-colours, NCS-colours (powder coating or wet spraying) on inquiry, surface alloys on inquiry, honeycomb louver

Suspended luminaire with LED, rated life of the LED L80/B10 > 50000 h, chromaticity tolerance 3 SDCM (initial), reflector with oval light distribution pattern, reflector pure aluminium 99,99% in MIRO-Silver®, luminaire head die-cast aluminium, powder-coated, stratosilver