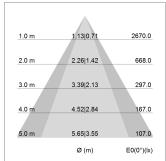

## LIGHT TECHNOLOGY

LED COB
Light colour Sun
Luminous flux 2200 lm
System power 34 W
Luminaire Efficiency 65 lm/W
Reflector OvalBasic
Beam angle 60° x 40°