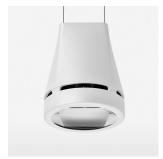

## Pendiro EC 125

Article number: 81010176

## **OPTIONAL**

RAL-colours, NCS-colours (powder coating or wet spraying) on inquiry, surface alloys on inquiry, honeycomb louver

Suspended luminaire with LED, rated life of the LED L80/B10 > 50000 h, chromaticity tolerance 3 SDCM (initial), reflector with oval light distribution pattern, reflector pure aluminium 99,99% in MIRO-Silver®, luminaire head die-cast aluminium, powder-coated, stratowhite