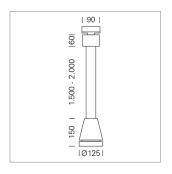

## Pendiro EC 125

Article number: 81010176

## **LUMINAIRE**

Weight 3.0 kg
Protection rating . class IP 20 . I
Luminaire colour stratowhite