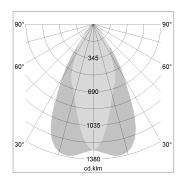

## LIGHT TECHNOLOGY

LED COB
Light colour 830
Luminous flux 4970 lm
System power 41 W
Luminaire Efficiency 121 lm/W
Reflector OvalBasic
Beam angle 60° x 40°