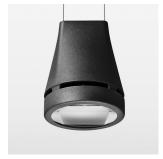

## Pendiro EC 125

Article number: 81010202

## **LUMINAIRE**

Weight 3.0 kg
Protection rating . class IP 20 . I
Luminaire colour stratoblack

## **OPTIONAL**

RAL-colours, NCS-colours (powder coating or wet spraying) on inquiry, surface alloys on inquiry, honeycomb louver

Suspended luminaire with LED, rated life of the LED L80/B10 > 50000 h, colour rendering index CRI > 80, chromaticity tolerance 2 SDCM (initial), reflector with oval light distribution pattern, reflector pure aluminium 99,99% in MIRO-Silver®, luminaire head die-cast aluminium, powder-coated, stratoblack