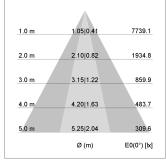

## LIGHT TECHNOLOGY

LED COB
Light colour 830
Luminous flux 4970 lm
System power 41 W
Luminaire Efficiency 121 lm/W
Reflector OvalBasic
Beam angle 60° x 40°