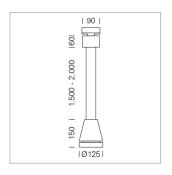

## Pendiro EC 125

Article number: 81010202

## LIGHT TECHNOLOGY

LED COB
Light colour 830
Luminous flux 4970 lm
System power 41 W
Luminaire Efficiency 121 lm/W
Reflector OvalBasic
Beam angle 60° x 40°

## **LUMINAIRE**

Weight 3.0 kg
Protection rating . class IP 20 . I
Luminaire colour stratoblack

## **OPTIONAL**

RAL-colours, NCS-colours (powder coating or wet spraying) on inquiry, surface alloys on inquiry, honeycomb louver





Suspended luminaire with LED, rated life of the LED L80/B10 > 50000 h, colour rendering index CRI > 80, chromaticity tolerance 2 SDCM (initial), reflector with oval light distribution pattern, reflector pure aluminium 99,99% in MIRO-Silver®, luminaire head die-cast aluminium, powder-coated, stratoblack

Multiadapter black, inclusive driver unit: 220-240 V~ / 50-60 Hz, max. 24 luminaires per circuit (B16A fuse)

Note: All data are typical values. System features may change with product improvements due to technical advances. Errors excepted.













www.baero.com 23.11.2024