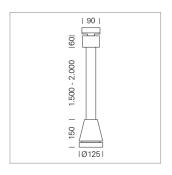

## Pendiro EC 125

Article number: 81010204

## **LUMINAIRE**

Weight 3.0 kg
Protection rating . class IP 20 . I
Luminaire colour stratoblack