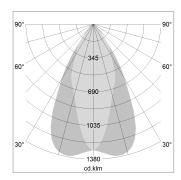

## LIGHT TECHNOLOGY

LED COB
Light colour 840
Luminous flux 5150 lm
System power 41 W
Luminaire Efficiency 125 lm/W
Reflector OvalBasic
Beam angle 60° x 40°