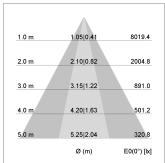

## LIGHT TECHNOLOGY

LED COB
Light colour 840
Luminous flux 5150 lm
System power 41 W
Luminaire Efficiency 125 lm/W
Reflector OvalBasic
Beam angle 60° x 40°