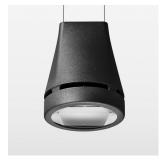

## Pendiro EC 125

Article number: 81010204

## **OPTIONAL**

RAL-colours, NCS-colours (powder coating or wet spraying) on inquiry, surface alloys on inquiry, honeycomb louver

Suspended luminaire with LED, rated life of the LED L80/B10 > 50000 h, colour rendering index CRI > 80, chromaticity tolerance 2 SDCM (initial), reflector with oval light distribution pattern, reflector pure aluminium 99,99% in MIRO-Silver®, luminaire head die-cast aluminium, powder-coated, stratoblack