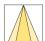

## LIGHT TECHNOLOGY

LED COB
Light colour 927
Luminous flux 3850 lm
System power 41 W
Luminaire Efficiency 94 lm/W
Reflector OvalBasic
Beam angle 60° x 40°

## **OPTIONAL**

RAL-colours, NCS-colours (powder coating or wet spraying) on inquiry, surface alloys on inquiry, honeycomb louver

Suspended luminaire with LED, rated life of the LED L80/B10 > 50000 h, colour rendering index CRI > 90, chromaticity tolerance 2 SDCM (initial), reflector with oval light distribution pattern, reflector pure aluminium 99,99% in MIRO-Silver®, luminaire head die-cast aluminium, powder-coated, stratoblack