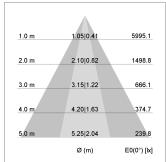

## LIGHT TECHNOLOGY

LED COB
Light colour 927
Luminous flux 3850 lm
System power 41 W
Luminaire Efficiency 94 lm/W
Reflector OvalBasic
Beam angle 60° x 40°