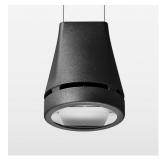

## Pendiro EC 125

Article number: 81010251

## **OPTIONAL**

RAL-colours, NCS-colours (powder coating or wet spraying) on inquiry, surface alloys on inquiry, honeycomb louver

Suspended luminaire with LED, rated life of the LED L80/B10 > 50000 h, colour rendering index CRI > 90, chromaticity tolerance 2 SDCM (initial), reflector with oval light distribution pattern, reflector pure aluminium 99,99% in MIRO-Silver®, luminaire head die-cast aluminium, powder-coated, stratoblack