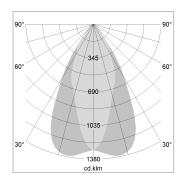

## LIGHT TECHNOLOGY

LED COB
Light colour 927
Luminous flux 3850 lm
System power 41 W
Luminaire Efficiency 94 lm/W
Reflector OvalBasic
Beam angle 60° x 40°