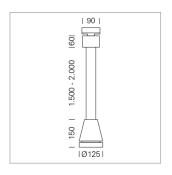

## Pendiro EC 125

Article number: 81010251

## **LUMINAIRE**

Weight 3.0 kg
Protection rating . class IP 20 . I
Luminaire colour stratoblack