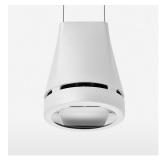

## Pendiro EC 125

Article number: 81010259

## **OPTIONAL**

RAL-colours, NCS-colours (powder coating or wet spraying) on inquiry, surface alloys on inquiry, honeycomb louver

Suspended luminaire with LED, rated life of the LED L80/B10 > 50000 h, colour rendering index CRI > 90, chromaticity tolerance 2 SDCM (initial), reflector with oval light distribution pattern, reflector pure aluminium 99,99% in MIRO-Silver®, luminaire head die-cast aluminium, powder-coated, stratowhite