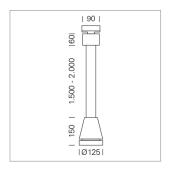

## Pendiro EC 125

Article number: 81010259

## **LUMINAIRE**

Weight 3.0 kg
Protection rating . class IP 20 . I
Luminaire colour stratowhite