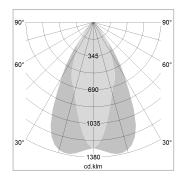

## LIGHT TECHNOLOGY

LED COB
Light colour 927
Luminous flux 3850 lm
System power 41 W
Luminaire Efficiency 94 lm/W
Reflector OvalBasic
Beam angle 60° x 40°