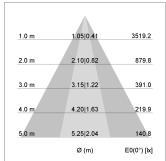

## LIGHT TECHNOLOGY

LED COB
Light colour SpecialMeat
Luminous flux 2260 lm
System power 41 W
Luminaire Efficiency 55 lm/W
Reflector OvalBasic
Beam angle 60° x 40°