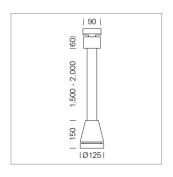

## Pendiro EC 125

Article number: 81010302

## **LUMINAIRE**

Weight 3.0 kg
Protection rating . class IP 20 . I
Luminaire colour stratoblack