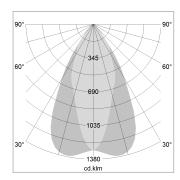

## LIGHT TECHNOLOGY

LED COB
Light colour SpecialMeat
Luminous flux 2260 lm
System power 41 W
Luminaire Efficiency 55 lm/W
Reflector OvalBasic
Beam angle 60° x 40°