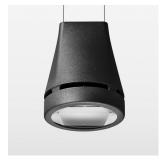

## Pendiro EC 125

Article number: 81010302

## OPTIONEEL

RAL-colours, NCS-colours (powder coating or wet spraying) on inquiry, surface alloys on inquiry, honeycomb louver

Suspended luminaire with LED, rated life of the LED L80/B10 > 50000 h, chromaticity tolerance 2 SDCM (initial), reflector with oval light distribution pattern, reflector pure aluminium 99,99% in MIRO-Silver®, luminaire head die-cast aluminium, powder-coated, stratoblack