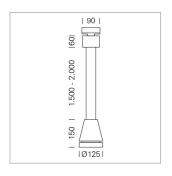

## Pendiro EC 125

Article number: 81010304

## **LUMINAIRE**

Weight 3.0 kg
Protection rating . class IP 20 . I
Luminaire colour stratoblack