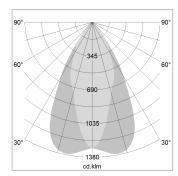

## LIGHT TECHNOLOGY

LED COB
Light colour PearlWhite
Luminous flux 4060 lm
System power 41 W
Luminaire Efficiency 99 lm/W
Reflector OvalBasic
Beam angle 60° x 40°