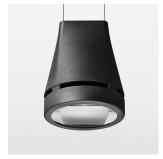

## Pendiro EC 125

Article number: 81010304

## **OPTIONEEL**

RAL-colours, NCS-colours (powder coating or wet spraying) on inquiry, surface alloys on inquiry, honeycomb louver

Suspended luminaire with LED, rated life of the LED L80/B10 > 50000 h, colour rendering index CRI > 90, chromaticity tolerance 2 SDCM (initial), reflector with oval light distribution pattern, reflector pure aluminium 99,99% in MIRO-Silver®, luminaire head die-cast aluminium, powder-coated, stratoblack