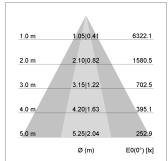

## LIGHT TECHNOLOGY

LED COB
Light colour PearlWhite
Luminous flux 4060 lm
System power 41 W
Luminaire Efficiency 99 lm/W
Reflector OvalBasic
Beam angle 60° x 40°