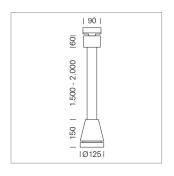

## Pendiro EC 125

Article number: 81010305

## **LUMINAIRE**

Weight 3.0 kg
Protection rating . class IP 20 . I
Luminaire colour stratoblack