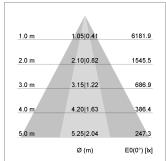

## LIGHT TECHNOLOGY

LED COB
Light colour GoldenBread
Luminous flux 4120 lm
System power 41 W
Luminaire Efficiency 100 lm/W
Reflector OvalBasic
Beam angle 60° x 40°