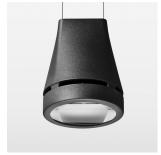

## Pendiro EC 125

Article number: 81010305

## **OPTIONEEL**

RAL-colours, NCS-colours (powder coating or wet spraying) on inquiry, surface alloys on inquiry, honeycomb louver

Suspended luminaire with LED, rated life of the LED L80/B10 > 50000 h, chromaticity tolerance 3 SDCM (initial), reflector with oval light distribution pattern, reflector pure aluminium 99,99% in MIRO-Silver®, luminaire head die-cast aluminium, powder-coated, stratoblack