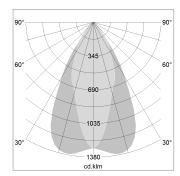

## LIGHT TECHNOLOGY

LED COB
Light colour GoldenBread
Luminous flux 4120 lm
System power 41 W
Luminaire Efficiency 100 lm/W
Reflector OvalBasic
Beam angle 60° x 40°