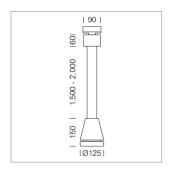

## Pendiro EC 125

Article number: 81010306

## **LUMINAIRE**

Weight 3.0 kg
Protection rating . class IP 20 . I
Luminaire colour stratosilver