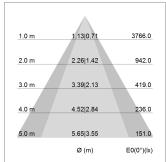

## LIGHT TECHNOLOGY

LED COB
Light colour Fish-Seafood
Luminous flux 2670 lm
System power 41 W
Luminaire Efficiency 65 lm/W
Reflector OvalBasic
Beam angle 60° x 40°