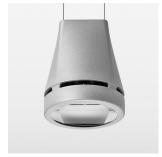

## Pendiro EC 125

Article number: 81010306

## **OPTIONAL**

RAL-colours, NCS-colours (powder coating or wet spraying) on inquiry, surface alloys on inquiry, honeycomb louver

Suspended luminaire with LED, rated life of the LED L80/B10 > 50000 h, chromaticity tolerance 2 SDCM (initial), reflector with oval light distribution pattern, reflector pure aluminium 99,99% in MIRO-Silver®, luminaire head die-cast aluminium, powder-coated, stratosilver