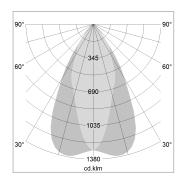

## LIGHT TECHNOLOGY

LED COB
Light colour Fish-Seafood
Luminous flux 2670 lm
System power 41 W
Luminaire Efficiency 65 lm/W
Reflector OvalBasic
Beam angle 60° x 40°