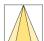

## LIGHT TECHNOLOGY

LED COB
Light colour Fish-Seafood
Luminous flux 2670 lm
System power 41 W
Luminaire Efficiency 65 lm/W
Reflector OvalBasic
Beam angle 60° x 40°