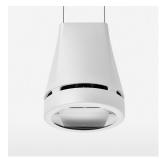

## Pendiro EC 125

Article number: 81010311

## **OPTIONAL**

RAL-colours, NCS-colours (powder coating or wet spraying) on inquiry, surface alloys on inquiry, honeycomb louver

Suspended luminaire with LED, rated life of the LED L80/B10 > 50000 h, chromaticity tolerance 2 SDCM (initial), reflector with oval light distribution pattern, reflector pure aluminium 99,99% in MIRO-Silver®, luminaire head die-cast aluminium, powder-coated, stratowhite