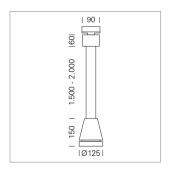

## Pendiro EC 125

Article number: 81010311

## **LUMINAIRE**

Weight 3.0 kg
Protection rating . class IP 20 . I
Luminaire colour stratowhite