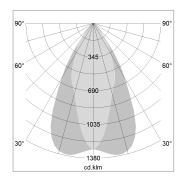

## LIGHT TECHNOLOGY

LED COB
Light colour Fish-Seafood
Luminous flux 2670 lm
System power 41 W
Luminaire Efficiency 65 lm/W
Reflector OvalBasic
Beam angle 60° x 40°