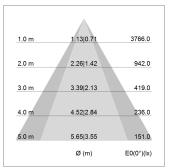

## LIGHT TECHNOLOGY

LED COB
Light colour Fish-Seafood
Luminous flux 2670 lm
System power 41 W
Luminaire Efficiency 65 lm/W
Reflector OvalBasic
Beam angle 60° x 40°