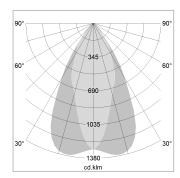

## LIGHT TECHNOLOGY

LED COB
Light colour SpecialMeat
Luminous flux 2260 lm
System power 41 W
Luminaire Efficiency 55 lm/W
Reflector OvalBasic
Beam angle 60° x 40°