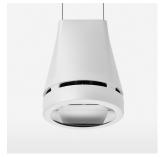

## Pendiro EC 125

Article number: 81010312

## **OPTIONAL**

RAL-colours, NCS-colours (powder coating or wet spraying) on inquiry, surface alloys on inquiry, honeycomb louver

Suspended luminaire with LED, rated life of the LED L80/B10 > 50000 h, chromaticity tolerance 2 SDCM (initial), reflector with oval light distribution pattern, reflector pure aluminium 99,99% in MIRO-Silver®, luminaire head die-cast aluminium, powder-coated, stratowhite