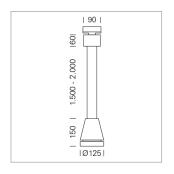

## Pendiro EC 125

Article number: 81010312

## **LUMINAIRE**

Weight 3.0 kg
Protection rating . class IP 20 . I
Luminaire colour stratowhite