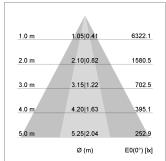

## LIGHT TECHNOLOGY

LED COB
Light colour PearlWhite
Luminous flux 4060 lm
System power 41 W
Luminaire Efficiency 99 lm/W
Reflector OvalBasic
Beam angle 60° x 40°