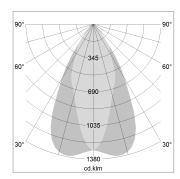

## LIGHT TECHNOLOGY

LED COB
Light colour PearlWhite
Luminous flux 4060 lm
System power 41 W
Luminaire Efficiency 99 lm/W
Reflector OvalBasic
Beam angle 60° x 40°