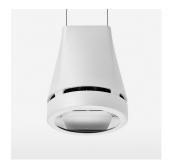

## Pendiro EC 125

Article number: 81010314

## **OPTIONAL**

RAL-colours, NCS-colours (powder coating or wet spraying) on inquiry, surface alloys on inquiry, honeycomb louver

Suspended luminaire with LED, rated life of the LED L80/B10 > 50000 h, colour rendering index CRI > 90, chromaticity tolerance 2 SDCM (initial), reflector with oval light distribution pattern, reflector pure aluminium 99,99% in MIRO-Silver®, luminaire head die-cast aluminium, powder-coated, stratowhite