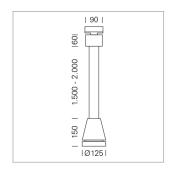

## Pendiro EC 125

Article number: 81010314

## **LUMINAIRE**

Weight 3.0 kg
Protection rating . class IP 20 . I
Luminaire colour stratowhite