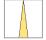

## LIGHT TECHNOLOGY

LED COB
Light colour 830
Luminous flux 3180 lm
System power 23 W
Luminaire Efficiency 136 lm/W
Reflector Spot
Beam angle 20°

Weight 3.0 kg
Protection rating . class IP 20 . I
Luminaire colour stratoblack

## **OPTIONAL**

RAL-colours, NCS-colours (powder coating or wet spraying) on inquiry, surface alloys on inquiry, honeycomb louver

Suspended luminaire with LED, rated life of the LED L80/B10 > 50000 h, colour rendering index CRI > 80, chromaticity tolerance 2 SDCM (initial), reflector with circular light distribution pattern, reflector pure aluminium 99,99% in MIRO-Silver®, luminaire head die-cast aluminium, powder-coated, stratoblack