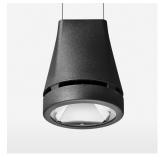

## Pendiro EC 125

Article number: 81020014

## LIGHT TECHNOLOGY

LED COB
Light colour 830
Luminous flux 3180 lm
System power 23 W
Luminaire Efficiency 136 lm/W
Reflector Spot
Beam angle 20°

Weight 3.0 kg
Protection rating . class IP 20 . I
Luminaire colour stratoblack

## **OPTIONAL**

RAL-colours, NCS-colours (powder coating or wet spraying) on inquiry, surface alloys on inquiry, honeycomb louver

Suspended luminaire with LED, rated life of the LED L80/B10 > 50000 h, colour rendering index CRI > 80, chromaticity tolerance 2 SDCM (initial), reflector with circular light distribution pattern, reflector pure aluminium 99,99% in MIRO-Silver®, luminaire head die-cast aluminium, powder-coated, stratoblack