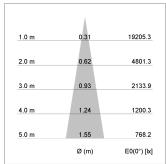

## LIGHT TECHNOLOGY

LED COB
Light colour 830
Luminous flux 3180 lm
System power 23 W
Luminaire Efficiency 136 lm/W
Reflector Spot
Beam angle 20°

Weight 3.0 kg
Protection rating . class IP 20 . I
Luminaire colour stratoblack