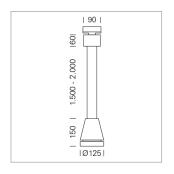

## Pendiro EC 125

Article number: 81020014

## LIGHT TECHNOLOGY

LED COB
Light colour 830
Luminous flux 3180 lm
System power 23 W
Luminaire Efficiency 136 lm/W
Reflector Spot
Beam angle 20°

Weight 3.0 kg
Protection rating . class IP 20 . I
Luminaire colour stratoblack

## **OPTIONAL**

RAL-colours, NCS-colours (powder coating or wet spraying) on inquiry, surface alloys on inquiry, honeycomb louver

Suspended luminaire with LED, rated life of the LED L80/B10 > 50000 h, colour rendering index CRI > 80, chromaticity tolerance 2 SDCM (initial), reflector with circular light distribution pattern, reflector pure aluminium 99,99% in MIRO-Silver®, luminaire head die-cast aluminium, powder-coated, stratoblack

Multiadapter black, inclusive driver unit: 220-240 V~ / 50-60 Hz, max. 34 luminaires per circuit (B16A fuse)

Note: All data are typical values. System features may change with product improvements due to technical advances. Errors excepted.