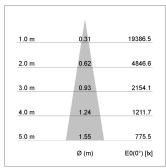

## LIGHT TECHNOLOGY

LED COB
Light colour 835
Luminous flux 3210 lm
System power 23 W
Luminaire Efficiency 137 lm/W
Reflector Spot
Beam angle 20°