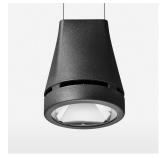

## Pendiro EC 125

Article number: 81020015

## **OPTIONAL**

RAL-colours, NCS-colours (powder coating or wet spraying) on inquiry, surface alloys on inquiry, honeycomb louver

Suspended luminaire with LED, rated life of the LED L80/B10 > 50000 h, colour rendering index CRI > 80, chromaticity tolerance 2 SDCM (initial), reflector with circular light distribution pattern, reflector pure aluminium 99,99% in MIRO-Silver®, luminaire head die-cast aluminium, powder-coated, stratoblack