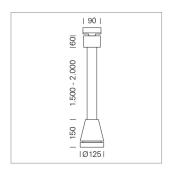

## Pendiro EC 125

Article number: 81020015

## **LUMINAIRE**

Weight 3.0 kg
Protection rating . class IP 20 . I
Luminaire colour stratoblack