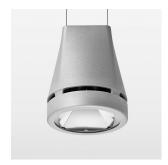

## **OPTIONAL**

RAL-colours, NCS-colours (powder coating or wet spraying) on inquiry, surface alloys on inquiry, honeycomb louver

Suspended luminaire with LED, rated life of the LED L80/B10 > 50000 h, colour rendering index CRI > 80, chromaticity tolerance 2 SDCM (initial), reflector with circular light distribution pattern, reflector pure aluminium 99,99% in MIRO-Silver®, luminaire head die-cast aluminium, powder-coated, stratosilver