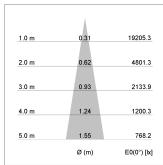

## LIGHT TECHNOLOGY

LED COB
Light colour 830
Luminous flux 3180 lm
System power 23 W
Luminaire Efficiency 136 lm/W
Reflector Spot
Beam angle 20°

Weight 3.0 kg
Protection rating . class IP 20 . I
Luminaire colour stratosilver