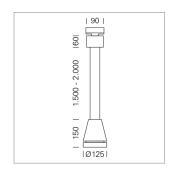

## Pendiro EC 125

Article number: 81020018

## LIGHT TECHNOLOGY

LED COB
Light colour 830
Luminous flux 3180 lm
System power 23 W
Luminaire Efficiency 136 lm/W
Reflector Spot
Beam angle 20°

Weight 3.0 kg
Protection rating . class IP 20 . I
Luminaire colour stratosilver