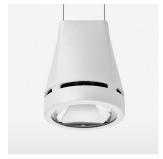

## Pendiro EC 125

Article number: 81020023

## **LUMINAIRE**

Weight 3.0 kg
Protection rating . class IP 20 . I
Luminaire colour stratowhite

## **OPTIONAL**

RAL-colours, NCS-colours (powder coating or wet spraying) on inquiry, surface alloys on inquiry, honeycomb louver

Suspended luminaire with LED, rated life of the LED L80/B10 > 50000 h, colour rendering index CRI > 80, chromaticity tolerance 2 SDCM (initial), reflector with circular light distribution pattern, reflector pure aluminium 99,99% in MIRO-Silver®, luminaire head die-cast aluminium, powder-coated, stratowhite