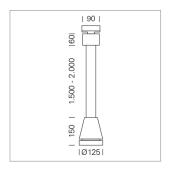

## Pendiro EC 125

Article number: 81020023

## **LUMINAIRE**

Weight 3.0 kg
Protection rating . class IP 20 . I
Luminaire colour stratowhite

## **OPTIONAL**

RAL-colours, NCS-colours (powder coating or wet spraying) on inquiry, surface alloys on inquiry, honeycomb louver

Suspended luminaire with LED, rated life of the LED L80/B10 > 50000 h, colour rendering index CRI > 80, chromaticity tolerance 2 SDCM (initial), reflector with circular light distribution pattern, reflector pure aluminium 99,99% in MIRO-Silver®, luminaire head die-cast aluminium, powder-coated, stratowhite

Multiadapter black, inclusive driver unit: 220-240 V~ / 50-60 Hz, max. 34 luminaires per circuit (B16A fuse)

Note: All data are typical values. System features may change with product improvements due to technical advances. Errors excepted.