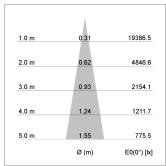

## LIGHT TECHNOLOGY

LED COB
Light colour 835
Luminous flux 3210 lm
System power 23 W
Luminaire Efficiency 137 lm/W
Reflector Spot
Beam angle 20°