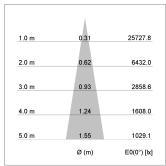

## LIGHT TECHNOLOGY

LED COB
Light colour 835
Luminous flux 4260 lm
System power 34 W
Luminaire Efficiency 127 lm/W
Reflector Spot
Beam angle 20°