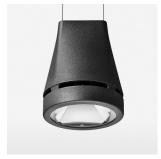

## Pendiro EC 125

Article number: 81020039

## **OPTIONAL**

RAL-colours, NCS-colours (powder coating or wet spraying) on inquiry, surface alloys on inquiry, honeycomb louver

Suspended luminaire with LED, rated life of the LED L80/B10 > 50000 h, colour rendering index CRI > 80, chromaticity tolerance 2 SDCM (initial), reflector with circular light distribution pattern, reflector pure aluminium 99,99% in MIRO-Silver®, luminaire head die-cast aluminium, powder-coated, stratoblack