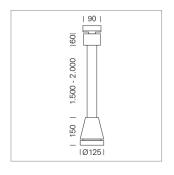

## Pendiro EC 125

Article number: 81020039

## **LUMINAIRE**

Weight 3.0 kg
Protection rating . class IP 20 . I
Luminaire colour stratoblack