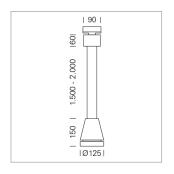

## Pendiro EC 125

Article number: 81020040

## **LUMINAIRE**

Weight 3.0 kg
Protection rating . class IP 20 . I
Luminaire colour stratoblack