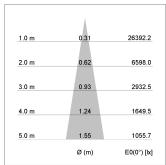

## LIGHT TECHNOLOGY

LED COB
Light colour 840
Luminous flux 4370 lm
System power 34 W
Luminaire Efficiency 131 lm/W
Reflector Spot
Beam angle 20°