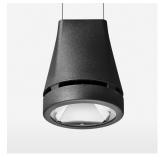

## Pendiro EC 125

Article number: 81020040

## **LUMINAIRE**

Weight 3.0 kg
Protection rating . class IP 20 . I
Luminaire colour stratoblack

## **OPTIONAL**

RAL-colours, NCS-colours (powder coating or wet spraying) on inquiry, surface alloys on inquiry, honeycomb louver

Suspended luminaire with LED, rated life of the LED L80/B10 > 50000 h, colour rendering index CRI > 80, chromaticity tolerance 2 SDCM (initial), reflector with circular light distribution pattern, reflector pure aluminium 99,99% in MIRO-Silver®, luminaire head die-cast aluminium, powder-coated, stratoblack