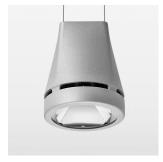

## Pendiro EC 125

Article number: 81020043

## **LUMINAIRE**

Weight 3.0 kg
Protection rating . class IP 20 . I
Luminaire colour stratosilver

## **OPTIONAL**

RAL-colours, NCS-colours (powder coating or wet spraying) on inquiry, surface alloys on inquiry, honeycomb louver

Suspended luminaire with LED, rated life of the LED L80/B10 > 50000 h, colour rendering index CRI > 80, chromaticity tolerance 2 SDCM (initial), reflector with circular light distribution pattern, reflector pure aluminium 99,99% in MIRO-Silver®, luminaire head die-cast aluminium, powder-coated, stratosilver