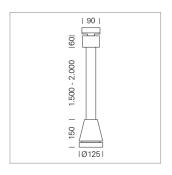

## Pendiro EC 125

Article number: 81020043

## **LUMINAIRE**

Weight 3.0 kg
Protection rating . class IP 20 . I
Luminaire colour stratosilver