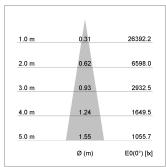

## LIGHT TECHNOLOGY

LED COB
Light colour 840
Luminous flux 4370 lm
System power 34 W
Luminaire Efficiency 131 lm/W
Reflector Spot
Beam angle 20°

Weight 3.0 kg
Protection rating . class IP 20 . I
Luminaire colour stratosilver