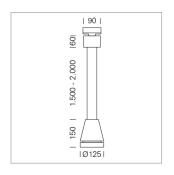

## Pendiro EC 125

Article number: 81020044

## LIGHT TECHNOLOGY

LED COB
Light colour 840
Luminous flux 4370 lm
System power 34 W
Luminaire Efficiency 131 lm/W
Reflector Spot
Beam angle 20°

Weight 3.0 kg
Protection rating . class IP 20 . I
Luminaire colour stratosilver