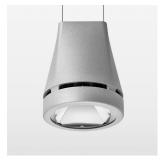

## **OPTIONAL**

RAL-colours, NCS-colours (powder coating or wet spraying) on inquiry, surface alloys on inquiry, honeycomb louver

Suspended luminaire with LED, rated life of the LED L80/B10 > 50000 h, colour rendering index CRI > 80, chromaticity tolerance 2 SDCM (initial), reflector with circular light distribution pattern, reflector pure aluminium 99,99% in MIRO-Silver®, luminaire head die-cast aluminium, powder-coated, stratosilver