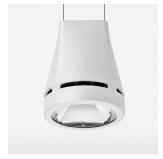

## Pendiro EC 125

Article number: 81020047

## **OPTIONAL**

RAL-colours, NCS-colours (powder coating or wet spraying) on inquiry, surface alloys on inquiry, honeycomb louver

Suspended luminaire with LED, rated life of the LED L80/B10 > 50000 h, colour rendering index CRI > 80, chromaticity tolerance 2 SDCM (initial), reflector with circular light distribution pattern, reflector pure aluminium 99,99% in MIRO-Silver®, luminaire head die-cast aluminium, powder-coated, stratowhite