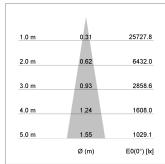

## LIGHT TECHNOLOGY

LED COB
Light colour 835
Luminous flux 4260 lm
System power 34 W
Luminaire Efficiency 127 lm/W
Reflector Spot
Beam angle 20°