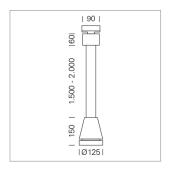

## Pendiro EC 125

Article number: 81020047

## **LUMINAIRE**

Weight 3.0 kg
Protection rating . class IP 20 . I
Luminaire colour stratowhite