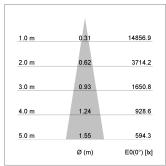

## LIGHT TECHNOLOGY

LED COB
Light colour 927
Luminous flux 2460 lm
System power 23 W
Luminaire Efficiency 105 lm/W
Reflector Spot
Beam angle 20°

Weight 3.0 kg
Protection rating . class IP 20 . I
Luminaire colour stratoblack