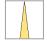

## LIGHT TECHNOLOGY

LED COB
Light colour 927
Luminous flux 2460 lm
System power 23 W
Luminaire Efficiency 105 lm/W
Reflector Spot
Beam angle 20°

Weight 3.0 kg
Protection rating . class IP 20 . I
Luminaire colour stratoblack