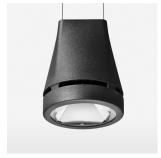

## Pendiro EC 125

Article number: 81020063

## LIGHT TECHNOLOGY

LED COB
Light colour 927
Luminous flux 2460 lm
System power 23 W
Luminaire Efficiency 105 lm/W
Reflector Spot
Beam angle 20°

Weight 3.0 kg
Protection rating . class IP 20 . I
Luminaire colour stratoblack

## **OPTIONAL**

RAL-colours, NCS-colours (powder coating or wet spraying) on inquiry, surface alloys on inquiry, honeycomb louver

Suspended luminaire with LED, rated life of the LED L80/B10 > 50000 h, colour rendering index CRI > 90, chromaticity tolerance 2 SDCM (initial), reflector with circular light distribution pattern, reflector pure aluminium 99,99% in MIRO-Silver®, luminaire head die-cast aluminium, powder-coated, stratoblack