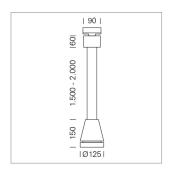

## Pendiro EC 125

Article number: 81020063

## LIGHT TECHNOLOGY

LED COB
Light colour 927
Luminous flux 2460 lm
System power 23 W
Luminaire Efficiency 105 lm/W
Reflector Spot
Beam angle 20°

Weight 3.0 kg
Protection rating . class IP 20 . I
Luminaire colour stratoblack

## **OPTIONAL**

RAL-colours, NCS-colours (powder coating or wet spraying) on inquiry, surface alloys on inquiry, honeycomb louver

Suspended luminaire with LED, rated life of the LED L80/B10 > 50000 h, colour rendering index CRI > 90, chromaticity tolerance 2 SDCM (initial), reflector with circular light distribution pattern, reflector pure aluminium 99,99% in MIRO-Silver®, luminaire head die-cast aluminium, powder-coated, stratoblack

Multiadapter black, inclusive driver unit: 220-240 V~ / 50-60 Hz, max. 34 luminaires per circuit (B16A fuse)

Note: All data are typical values. System features may change with product improvements due to technical advances. Errors excepted.